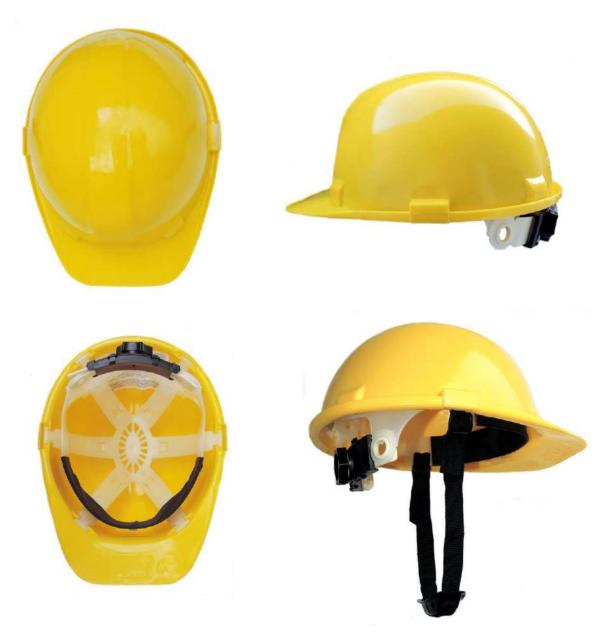

ESSAFE GE 1560 (without chin strap)

**ESSAFE GE 1560** (with chin strap GE 1012-1)

Protective helmet for electrician ESSAFE type GE 1560 consists of a yellow plastic shell and plastic harness. The front part of headband is powered a black leather sweat band. Chin strap GE 1012-1 is made of synthetic fabric and chin protection from black plastic. Using of the helmet manufacturer specifies in the instructions for users.