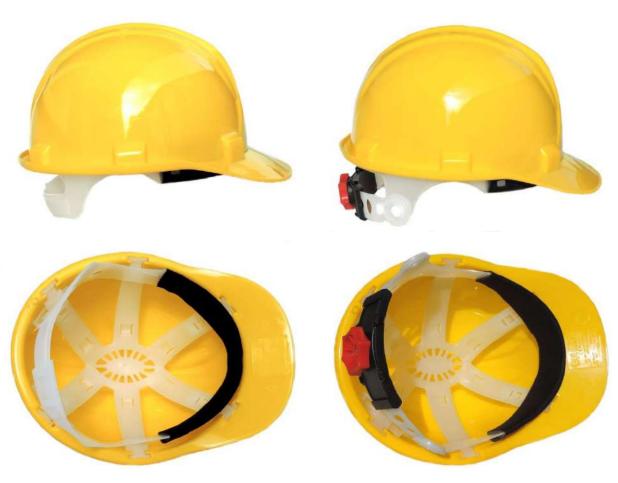

## Description and picture of the PPE product:

Industrial safety helmet **ESSAFE GE 1536** (ordinary adjustable)

Industrial safety helmet ESSAFE GE 1537 (screw adjustable)

The shell of industrial safety helmet ESSAFE type GE 1536 – GE 1537 is made of yellow plastic HDPE. The harness is made of plastic LDPE, the front part of headband is powered a black sweat band. Both types of helmets may cane chin strap with chin cup.