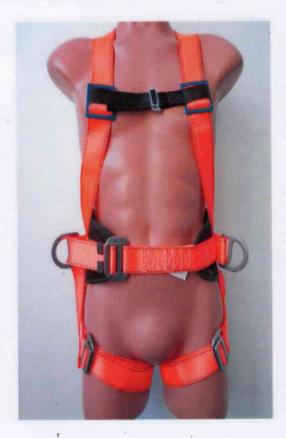

## **Description of product**

| Composition of product:  | The shoulder, chest and thigh straps, the belt and the back support                                             |
|--------------------------|-----------------------------------------------------------------------------------------------------------------|
| Width of primary straps: | PES, width of 45 mm                                                                                             |
| Threads:                 | PAD, PES, in contrasting colour to straps                                                                       |
| Buckles:                 | Buckles on shoulder, chest and thigh straps and the belt                                                        |
| Attachment points:       | Back point (D-ring) for fall arrest (EN 361) and two side placed points (D-ring) for work positioning (EN 358)) |
| Max. loading:            | 100 kg                                                                                                          |
| Trademark:               | VENTO                                                                                                           |

## Picture of product