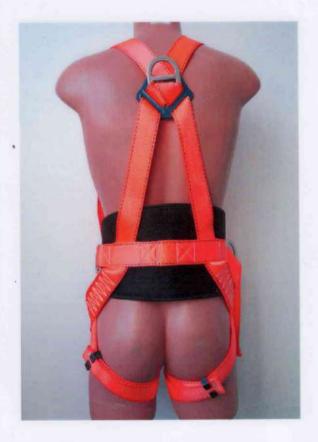

## **Description of product**

| Composition of product:  | The shoulder, chest and thigh straps, the belt and the back support                                             |
|--------------------------|-----------------------------------------------------------------------------------------------------------------|
| Width of primary straps: | PES, width of 45 mm                                                                                             |
| Threads:                 | PAD, PES, in contrasting colour to straps                                                                       |
| Buckles:                 | Buckles on shoulder, chest and thigh straps and the belt                                                        |
| Attachment points:       | Back point (D-ring) for fall arrest (EN 361) and two side placed points (D-ring) for work positioning (EN 358)) |
| Max. loading:            | 100 kg                                                                                                          |
| Trademark:               | VENTO                                                                                                           |

## Picture of product